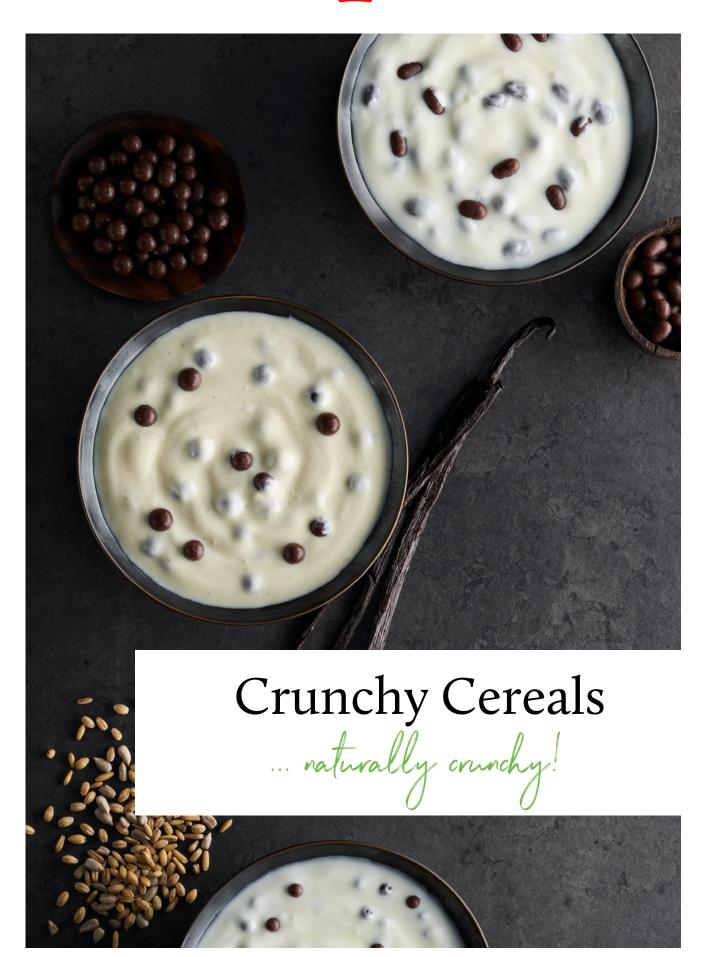

# Crunchy Cereals

Modern consumers like the indulgent contrast of creamy yogurt and crunchy, chocolate covered balls with a fine cereal core. With our expertise we bring delicous texture contrast to your white mass.

### Product Portfolio:

- Preparation with extruded cereal-based inlay
- Chocolate coated with a share of 25%
- Format:
  - Balls: 4 to 5 mm
  - XXL-Balls: 9 mm
  - Sticks: Length: 12 mm, Diameter: 7 mm
- Crisp, crunchy and stable in white mass during shelf life
- In combinations with fruits or warm flavour preparations possible

# **Application Benefits:**

- Addition direct in yoghurt
- Chocolate coating with a crispy inlay
- · Remain crunchy and stable
- Unique texture
- Eye-catching pure indulgence

#### Best-Sellers & Innovations:

- Vanilla& Crunchy Cereals
- Strawberry & Crunchy Cereals
- Chocolate& Crunchy Cereals
- 6-Corn& Crunchy Cereals