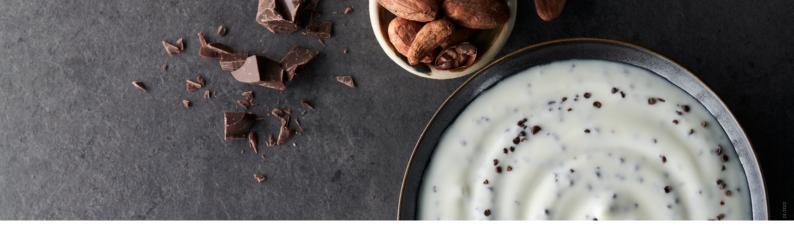

### Product Portfolio:

- Small stable Choco Sprinkles made from finest plantation chocolate
- Fine-grained (particle diameter 1 3 mm)
- In combinations with fruits, warm flavors or cereals, nuts and seeds possible

## **Application Benefits:**

- · Remain stable in white mass
- Eye-catching indulgence
- · Light chocolate enjoyment
- · Labeling options: as real chocolate
- Rainforest Alliance 2020 certification possible