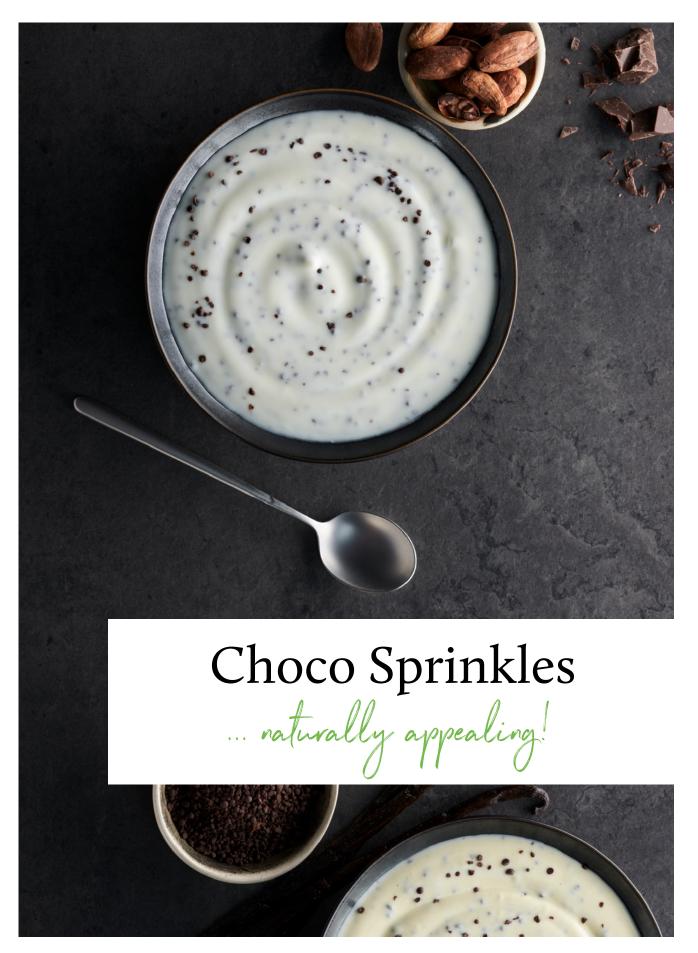

# Choco Sprinkles Preparations

Products with appealing inclusions like chocolate sprinkles ideally serve consumers wishes for healthy but still delicious food and drink concepts.

### Product Portfolio:

- Small stable Choco Sprinkles made from finest plantation chocolate
- Fine-grained (particle diameter 1 3 mm)
- In combinations with fruits, warm flavors or cereals, nuts and seeds possible

## **Application Benefits:**

- · Remain stable in white mass
- Eye-catching indulgence
- · Light chocolate enjoyment
- · Labeling options: as real chocolate
- Rainforest Alliance 2020 certification possible

#### Best-Sellers & Innovations:

- Vanilla& Choco Sprinkles
- Cherry& Choco Sprinkles
- Espresso& Choco Sprinkles
- Matcha& Choco Sprinkles