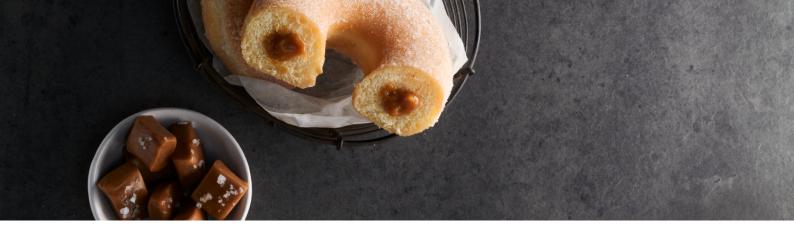

## Warm Flavour Water Based Fillings

Vanilla, chocolate, toffee or salted caramel fillings with its rich aroma and smooth texture are ideal choice to refine many bakery applications.

## Best-Sellers & Innovations:

- Vanilla
- Chocolate
- Custard
- Coffee

- Caramel
- Salted Caramel
- Almond
- Chocolate Hazelnut