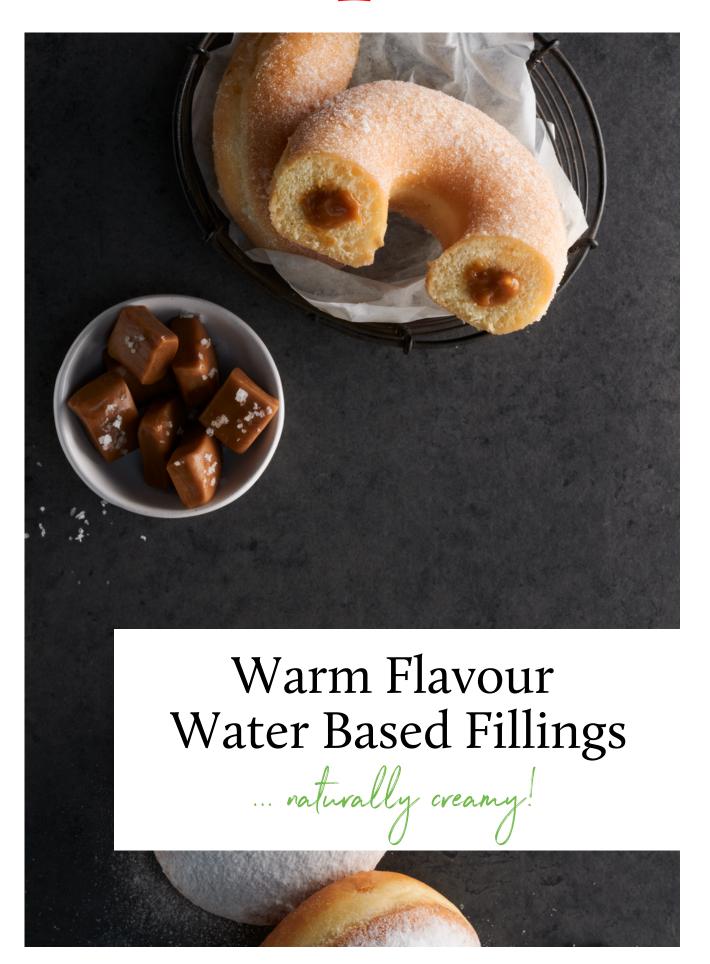

## Warm Flavour Water Based Fillings

Vanilla, chocolate, toffee or salted caramel fillings with its rich aroma and smooth texture are ideal choice to refine many bakery applications.

## Best-Sellers & Innovations:

- Vanilla
- Chocolate
- Custard
- Coffee

- Caramel
- Salted Caramel
- Almond
- Chocolate Hazelnut